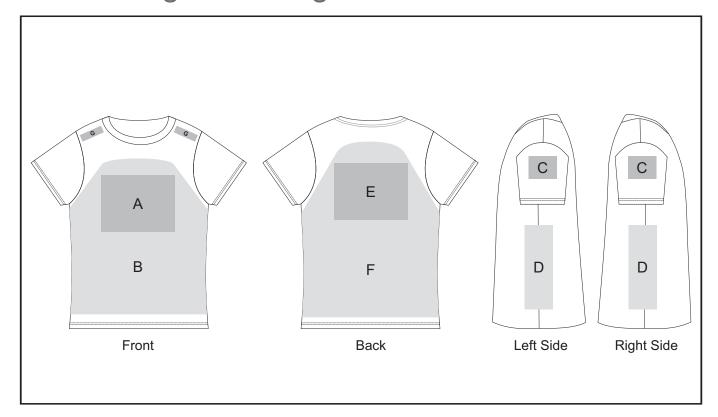

#### **Position A**

- 1. Embroidery (EMB) 9 colours Size: 100mm diameter
- 2. Screen Print (SA) 6 colours Size: 260mm wide x 200mm high
- 3. Digital Transfer Clothing (DTC) Full colour Size: 290mm wide x 200mm high

#### **Position C**

- Embroidery (EMB) 9 colours
  Size: 80mm diameter
- 2. Screen Print (SA) 6 colours Size: 60mm wide x 60mm high
- 3. Laser Engrave (LG) Tone on tone Size: 100mm wide x 80mm high
- 4. Digital Transfer Clothing (DTC) Full colour Size: 80mm wide x 80mm high

#### **Position B**

1. Laser Engrave (LG) - Tone on tone Size: 297mm wide x 210mm high

#### **Position D**

1. Laser Engrave (LG) - Tone on tone Size: 100mm wide x 297mm high

#### **Position E**

- 1. Embroidery (EMB) 9 colours Size: 200mm wide x 200mm high
- 2. Screen Print (SA) 6 colours Size: 260mm wide x 200mm high
- 3. Digital Transfer Clothing (DTC) Full colour Size: 290mm wide x 200mm high

#### Position F

1. Laser Engrave (LG) - Tone on tone Size: 297mm wide x 210mm high